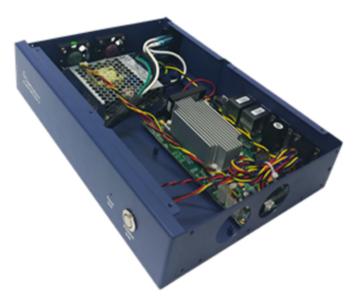

# **BlueNet (Gateway)**

BlueNet (Gateway) is designed for the gateway so that this product is used for the connection between machines and servers in factory. BlueNet (Gateway) is designed with the fan-less type EPIC EMB-BYT1000 motherboard with Intel® Atom™ Processor E3845 Processor. The processor features low power consumption, high level of heat control, and all-in-one performance. In addition, hardware for the gateway in a factory should be designed and implemented so as to endure harsh condition like heat, vibration, shock, humidity. Software of BlueNet (Gateway) is designed by aimSystems, a systems integrator in the field of MES (Manufacturing Execution System). The company designed the customized software for the gateway so that BlueNet (Gateway) can be efficiently controlled between machines and servers.

#### **Features**

- Intel® Atom™ Processor E3845 Processor
- 12V/50W SMPS Power Supply Designed
- 2.5" SATA HDD Bay design fulfills high storage demand (optional)
- Compact Size Steel BoxPC for Gateway