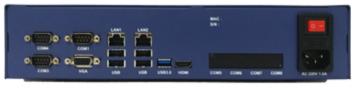

# **BlueNet (Gateway)**

| Classification | Function              | Descriptions                                   |
|----------------|-----------------------|------------------------------------------------|
| Chassis        | Color                 | Blue                                           |
|                | Dimensions            | H64 x W300 x D210                              |
|                | System Fan            | 2 x 40mm                                       |
|                | Chassis Constriction  | Steel                                          |
| Motherboard    | CPU                   | Intel® Atom™ Processor E3845                   |
|                | Chipset               | SoC                                            |
|                | System Memory         | DDR3 SO-DIMM 4GB (system max: 8 GB)            |
| Storage        | Hard Drive            | SATA DOM 64GB MLC (Optional: 1 x 2.5" SSD bay) |
| I/O Interfaces | Serial                | 3 x RS232 (optional 4 x com)                   |
|                | USB 3.0               | 2port                                          |
|                | USB 2.0               | 2port                                          |
|                | VGA                   | 3port                                          |
|                | HDMI                  | 1 x Audio Jack (Line-out, Line-in, Mic)        |
|                | Ethernet              | 2 x RJ45                                       |
| Expansions     | Front                 | 2slot                                          |
|                | Rear                  | 1slot(x16)                                     |
| Environment    | Operating Temperature | 0°C~60°C                                       |
| Power          | SMPS                  | DC12V/50W                                      |
| OS             | Supported OS          | Windows7, Windows8, Windows10, Linux           |